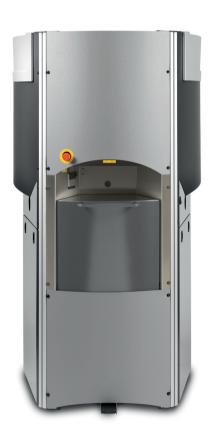

## HA150 Automatic dispenser

- Harbil technology
- Durable design
- Colorant proof

## HA150 Automatic dispenser

The HA150 automatic dispenser is designed for DIY or small retail outlets and needs limited attention for machine maintenance. Featuring the Fast & Fluid Harbil pump technology it is very suitable for critical waterborne, solvent-based and universal colorant systems.

## **Specifications**

- Sequential dispensing
- Harbil piston pump technology
- Up to 24 POM canisters in 2,3/4,5 I size
- Universal, water and solvent based colorants
- Flow rate up to 0,3 l/min
- 0,077 ml smallest dispense
- Manual can lift
- Manual punch (optional)
- Heating set (optional)
- HWD 156x80x94 cm